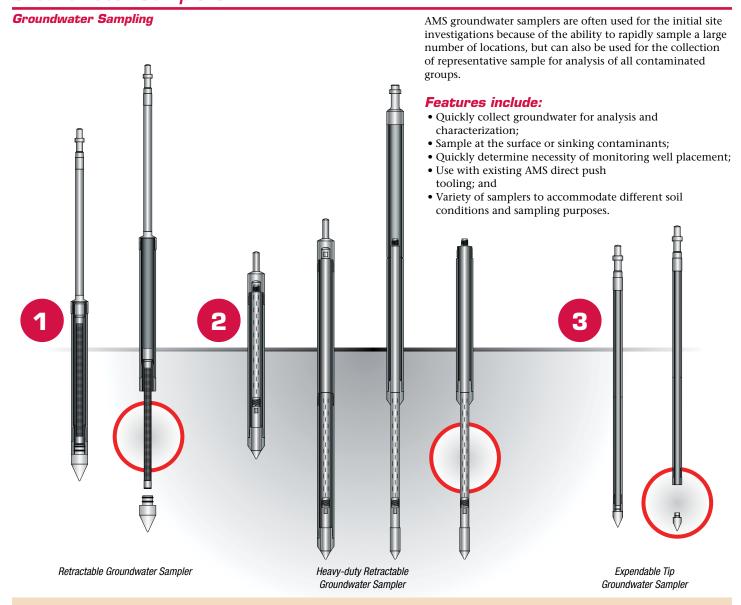

# Groundwater Sampling Applications:

**Retractable** – The retractable groundwater sampler allows placement of a screen up to 4' long in the saturated soils. The mesh screen has an ID of 1/2". The retractable groundwater sampler can be pushed single tube without pre boring.

- Push the retractable screen sampler into the groundwater and retract (pull back) on the tooling so that the screen is exposed with some of the screen above the groundwater table surface and some below.
- The purging and sampling may begin using a mini bailer, peristaltic pump, bladder pump, or other groundwater sampling instrument.

**Heavy Duty Retractable**- For hard lithology, a heavy duty retractable groundwater sampling system is available and is pushed dual tube into the groundwater and sampled in the same manner as described above. The heavy duty retractable screen point sampler uses a slotted 1 1/4" direct push extension as the screen (ID 0.5" with 0.010"/.020" slots)

**Expendable Tip**- The expendable tip groundwater sampler is a single tube sampler for use at a specific depth, and especially useful for sinking contaminants. Push the direct push extension to the desired sampling depth below the groundwater table. Retract the direct push extension. At this point, sample in the same manner as above