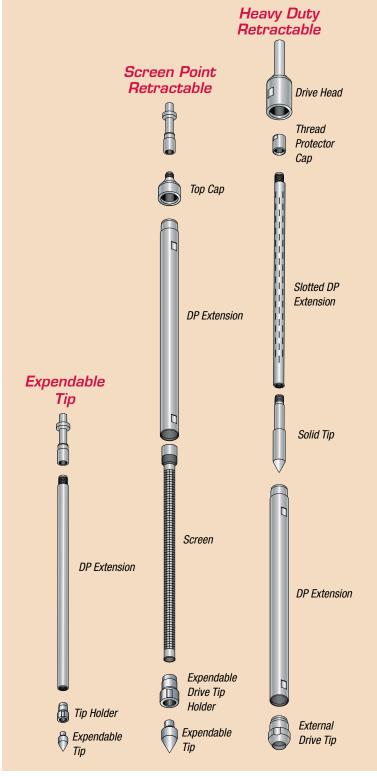

# Groundwater Sampling Applications:

**Retractable** – The retractable groundwater sampler allows placement of a screen up to 4' long in the saturated soils. The mesh screen has an ID of 1/2". The retractable groundwater sampler can be pushed single tube without pre boring.

**Heavy Duty Retractable**- For hard lithology, a heavy duty retractable groundwater sampling system is available and is pushed dual tube into the groundwater and sampled in the same manner as described above. The heavy duty retractable screen point sampler uses a slotted 1 1/4" direct push extension as the screen (ID 0.5" with 0.010"/.020" slots)

**Expendable Tip**- The expendable tip groundwater sampler is a single tube sampler for use at a specific depth, and especially useful for sinking contaminants. Push the direct push extension to the desired sampling depth below the groundwater table. Retract the direct push extension. At this point, sample in the same manner as above