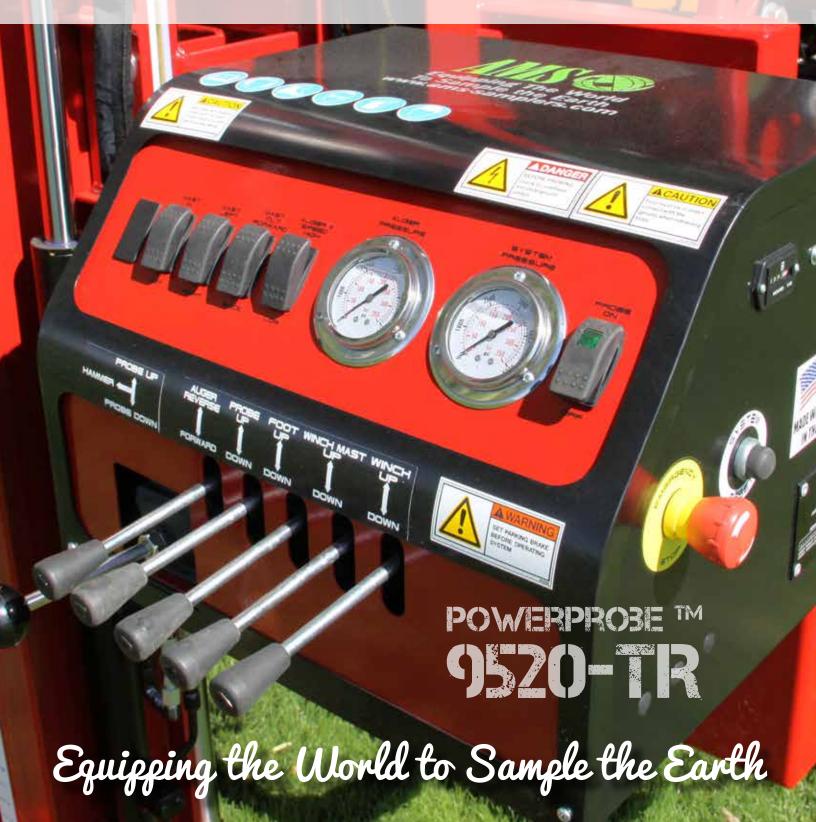

### 9520-TR STANDARD FEATURES

- Adjustable mast
- Long-lasting powder-coated finish
- Anodized metal power track
- Electro-hydrailic valves in-out, side-side, and tilt
- Spring-loaded pull yoke
- Enhanced control panel
- One year warranty

### 9520-TR CONVENIENCE/SAFETY PACKAGE

- Hydraulic oil pressure gauges
- Emergency stop system
- 12 volt accessory outlet
- Hour meter
- Tooling vise and dual-tube storage