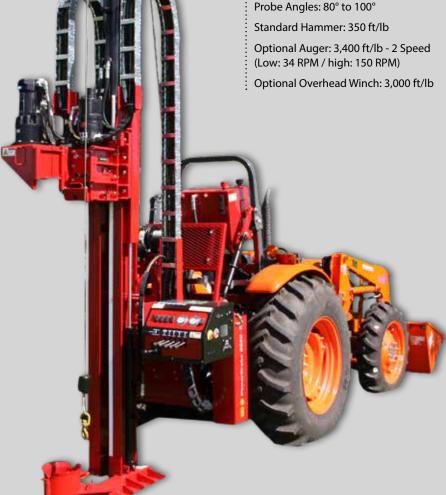

Foot Vertical Stroke: 36"

Probe Angles: 80° to 100°

Everyone at AMS is dedicated to exceeding our customers' needs and expectations. From answering questions about availability, use and care, to developing customized products, we're here to help. Call 208-226-2017 or 1-800-635-7330 for more information.