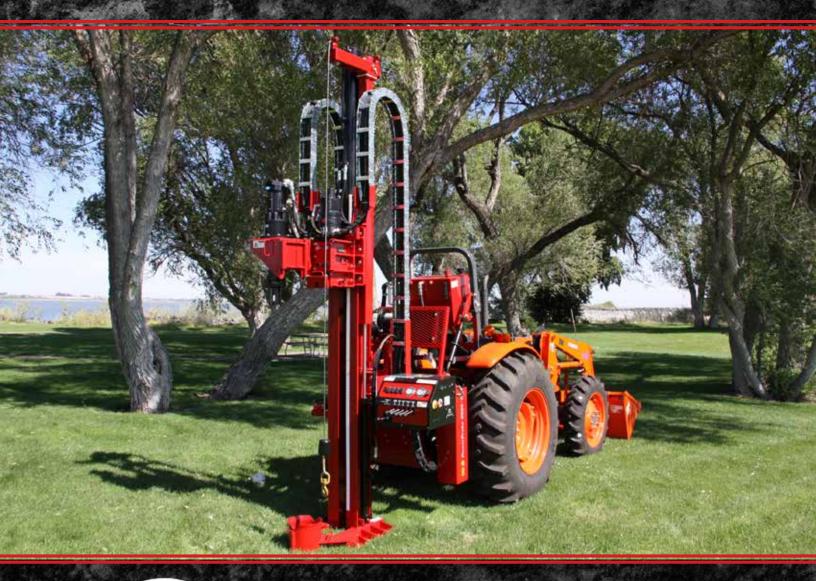

# 

Made in the U.S.a.

105 Harrison Street, American Falls, Idaho 83211

www.ams-samplers.com

ams@ams-samplers.com

Phone: 208-226-2017 | 800-635-7330

Fax: 208-226-7280

The 9520-TR PowerProbe™ is ideal for remote access when traveling off road for long distances. This comes standard with our 350 ft/lb direct-push percussion hammer. For those situations where you need to install groundwater monitoring wells, you can add our 3,400 ft/lb 2-speed auger drive head and in addition to the auger you can also include the convenience of our 3,000 ft/lb overhead winch line for tripping center rods to speed up sampling in the field.

### DIMENSIONS

Probe Weight: 3,680 lbs / Total: 11,420 lbs

Overall Length: 252" Overall Width: 72" Overall Height: 122"

## **MAST & PROBE**

Control Panel Height: 41"

Mast Extended Height: 162"

Probe Stroke: 72"

Down Force: 26,300 lbs

Pull-Up Force: 38,000 lbs

In / Out Travel: 12"

Side / Side Traverse: 12"